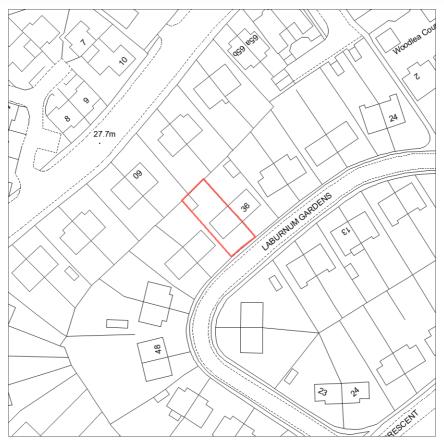

38, Laburnum Gardens, Jarrow

Reproduction in whole or in part is prohibited without the prior permission of Ordnance Survey.

Ordnance Survey and the OS Symbol are registered trademarks and OS MasterMap® is a trademark of Ordnance Survey, the national mapping agency of Great Britain.